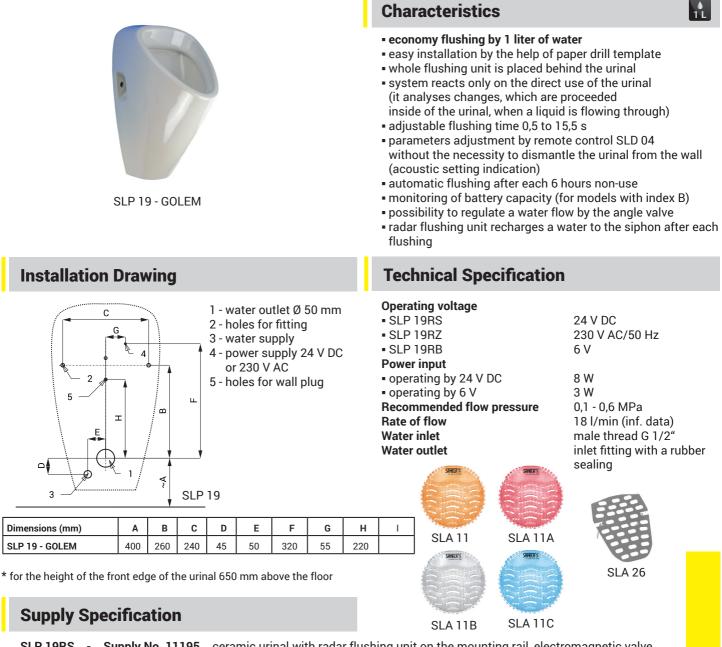

## Ceramic Urinal with the Radar Flushing Unit SLP 19RS

 SLP 19RS
 Supply No. 11195

 SLP 19RZ
 Supply No. 01195

 SLP 19RB
 Supply No. 11197

ceramic urinal with radar flushing unit on the mounting rail, electromagnetic valve, connecting hoses, angle valve with filter and check valve, inlet fitting with a rubber sealing, siphon, mounting set, paper drill template, power supply (SLP 19RZ), 4 pcs. AA alkaline batteries 1,5 V, 2700 mAh with battery case (SLP 19RB)

## **Recommended Accessories**

| SLZ 01Y<br>SLZ 01Z<br>SLZ 04Y<br>SLZ 04Z<br>SLZ 04X<br>SLZ 06<br>SLD 04<br>SLA 11<br>SLA 11A<br>SLA 11B<br>SLA 11C<br>SLA 26<br>SLR 01L | - | Supply No. 05041<br>Supply No. 10049<br>Supply No. 05060<br>Supply No. 07040<br>Supply No. 06110<br>Supply No. 06111<br>Supply No. 06112<br>Supply No. 06113 | power supply 24 V DC for operating of max. 5 pcs. of flushing units<br>power supply 24 V DC for operating of max. 9 pcs. of flushing units<br>power supply 24 V DC on DIN rail, for operating of max. 5 pcs. of flushing units<br>power supply 24 V DC on DIN rail, for operating of max. 9 pcs. of flushing units<br>power supply 24 V DC on DIN rail, for operating of max. 15 pcs. of flushing units<br>power supply 24 V DC on DIN rail, for operating of max. 15 pcs. of flushing units<br>power supply 24 V DC for operating of max. 1 pc. of flushing unit<br>remote control for an adjustment of parameters<br>deodorising urinal screen - orange, mango scent<br>deodorising urinal screen - red, kiwi and grapefruit scen<br>deodorising urinal screen - transparent, honeysuckle scent<br>deodorising urinal screen - blue, cotton bloom scent<br>stainless steel sieve for urinal Golem<br>mounting frame to the plasterboard for the urinal with radar flushing unit on the<br>mounting rail |
|-----------------------------------------------------------------------------------------------------------------------------------------|---|--------------------------------------------------------------------------------------------------------------------------------------------------------------|-----------------------------------------------------------------------------------------------------------------------------------------------------------------------------------------------------------------------------------------------------------------------------------------------------------------------------------------------------------------------------------------------------------------------------------------------------------------------------------------------------------------------------------------------------------------------------------------------------------------------------------------------------------------------------------------------------------------------------------------------------------------------------------------------------------------------------------------------------------------------------------------------------------------------------------------------------------------------------------------------------------|
| SLA 36                                                                                                                                  | - | Supply No. 06360                                                                                                                                             | set of 4 pcs. alkaline batteries AA 1,5 V, 2700 mAh (for models with index B)                                                                                                                                                                                                                                                                                                                                                                                                                                                                                                                                                                                                                                                                                                                                                                                                                                                                                                                             |